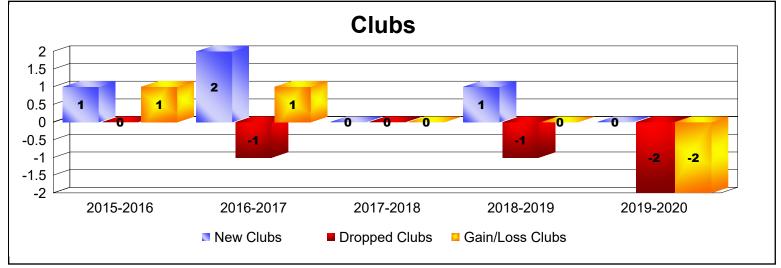

District 333 E

As of June 2020 Cumulative

| Year      | New<br>Clubs | Dropped<br>Clubs | Gain/<br>Loss<br>Clubs | New<br>Members | Charter<br>Members | Reinstate<br>Members | Transfer<br>Members | Total<br>Member<br>Added | Total<br>Members<br>Dropped | Gain/<br>Loss<br>Members |
|-----------|--------------|------------------|------------------------|----------------|--------------------|----------------------|---------------------|--------------------------|-----------------------------|--------------------------|
| 2015-2016 | 1            | 0                | 1                      | 817            | 34                 | 4                    | 1                   | 856                      | -382                        | 474                      |
| 2016-2017 | 2            | -1               | 1                      | 249            | 59                 | 7                    | 1                   | 316                      | -666                        | -350                     |
| 2017-2018 | 0            | 0                | 0                      | 816            | 0                  | 42                   | 1                   | 859                      | -399                        | 460                      |
| 2018-2019 | 1            | -1               | 0                      | 268            | 25                 | 4                    | 1                   | 298                      | -546                        | -248                     |
| 2019-2020 | 0            | -2               | -2                     | 213            | 2                  | 5                    | 3                   | 223                      | -688                        | -465                     |
| Average   | 1            | -1               | 0                      | 473            | 24                 | 12                   | 1                   | 510                      | -536                        | -26                      |