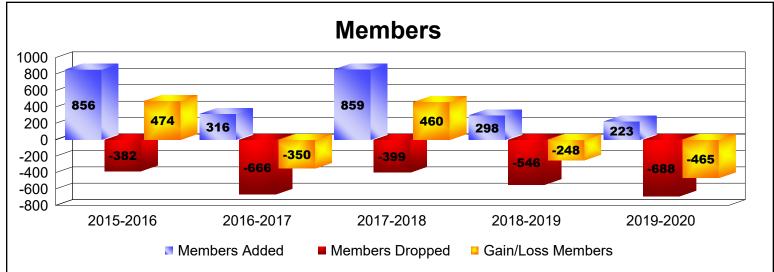

District 333 E

As of June 2020 Cumulative

| Year      | New<br>Clubs | Dropped<br>Clubs | Gain/<br>Loss<br>Clubs | New<br>Members | Charter<br>Members | Reinstate<br>Members | Transfer<br>Members | Total<br>Member<br>Added | Total<br>Members<br>Dropped | Gain/<br>Loss<br>Members |
|-----------|--------------|------------------|------------------------|----------------|--------------------|----------------------|---------------------|--------------------------|-----------------------------|--------------------------|
| 2015-2016 | 1            | 0                | 1                      | 817            | 34                 | 4                    | 1                   | 856                      | -382                        | 474                      |
| 2016-2017 | 2            | -1               | 1                      | 249            | 59                 | 7                    | 1                   | 316                      | -666                        | -350                     |
| 2017-2018 | 0            | 0                | 0                      | 816            | 0                  | 42                   | 1                   | 859                      | -399                        | 460                      |
| 2018-2019 | 1            | -1               | 0                      | 268            | 25                 | 4                    | 1                   | 298                      | -546                        | -248                     |
| 2019-2020 | 0            | -2               | -2                     | 213            | 2                  | 5                    | 3                   | 223                      | -688                        | -465                     |
| Average   | 1            | -1               | 0                      | 473            | 24                 | 12                   | 1                   | 510                      | -536                        | -26                      |